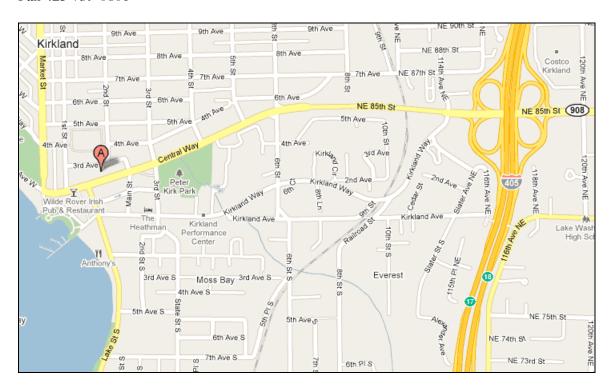

## Map & Directions to Washington Pacific Eye Associates

134 Central Way Kirkland, WA 98033

Phone 425-889-2020 Fax 425-739-0601

## From 405N: 134 Central WAY

- Take exit 18 (NE 85th St Kirkland / Redmond) Stay to the right and follow 85th down the hill into downtown Kirkland.
- At the bottom of the hill, 85th becomes CENTRAL WAY. Continue on Central way
  for .2 miles. (You will pass Peter Kirk Park and the baseball field on the left hand
  side and Wendy's on the right.)
- You will go straight through 3 lights (Kirkland Way, 6th, and 3rd).
- Before LAKE St and to the EAST, there is a steep parking lot and businesses on your right. The US BANK is on your left. Our clinic has a black and white sign that says INFOCUS OPTICAL.
- If you have passed LAKE Street and the bronze cow, you have gone too far.

## From Market St. (from Juanita)

- Continue south on Market St. as if heading towards the Kirkland Waterfront Marina.
- At CENTRAL WAY, take a left. You will pass LAKE Street on your right side.
- You will see a US BANK on your right. Look towards the left (EAST) and you will see the clinic.